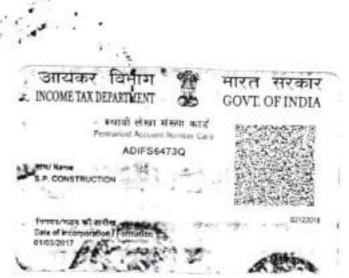

## AND

S.P. CONSTRUCTION (PAN NO. ADIFS6473Q) a Partnership Firm having its office at - 610, East Tentulberia, P.O.- Panchpota, P.S.- Sonarpur, Kolkata-700152 and represented by its Partners namely (1) SRI SUKANTA KUMAR MONDAL, (PAN NO. AHBPM 1094Q) son of Sri Subir Mondal, (2) SRI SUBRATA NASKAR (PAN NO. ACKPN6880H) son of Sri Santosh Naskar, both by faith -Hindu, by occupation- Business, residing at Dhalua, P.S.- Sonarpur, Kolkata-700152, (3) SRI PINTU DEBNATH (PAN NO. AGHPD4819P) son of Late Anil Debnath, by faith- Hindu, by occupation- Business, by nationality- Indian, residing at- L-7, Sreenagar Main Road, P.O.- Panchasayar, Police Station-Panchasayar, Kolkata- 700094 and (4) SRI PINTU MONDAL (PAN NO. BWCPM7030B) son of- Sri Kanai Chandra Mondal, by faith- Hindu, by occupation- Business, residing at- Radhanagar, P.S.- Sonarpur, Kolkata-700150, hereinafter called as the **DEVELOPER** (which terms or expressions shall unless excluded by or otherwise repugnant to the subject or context be deemed to mean and include their heirs, successors, executors, administrators, legal representatives and assigns) of the OTHER PART