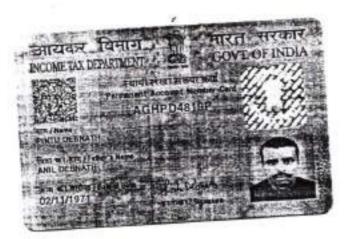

## AND

S.P. CONSTRUCTION (PAN NO. ADIFS6473Q) a Partnership Firm having its office at - 610, East Tentulberia, P.O.- Panchpota, P.S.- Sonarpur, Kolkata-700152 and represented by its Partners namely (1) SRI SUKANTA KUMAR MONDAL, (PAN NO. AHBPM 1094Q) son of Sri Subir Mondal, (2) SRI SUBRATA NASKAR (PAN NO. ACKPN6880H) son of Sri Santosh Naskar, both by faith -Hindu, by occupation- Business, residing at Dhalua, P.S.- Sonarpur, Kolkata-700152, (3) SRI PINTU DEBNATH (PAN NO. AGHPD4819P) son of Late Anil Debnath, by faith- Hindu, by occupation- Business, by nationality- Indian, residing at- L-7, Sreenagar Main Road, P.O.- Panchasayar, Police Station-Panchasayar, Kolkata- 700094 and (4) SRI PINTU MONDAL (PAN NO. BWCPM7030B) son of- Sri Kanai Chandra Mondal, by faith- Hindu, by occupation- Business, residing at- Radhanagar, P.S.- Sonarpur, Kolkata-700150, hereinafter called as the **DEVELOPER** (which terms or expressions shall unless excluded by or otherwise repugnant to the subject or context be deemed to mean and include their heirs, successors, executors, administrators, legal representatives and assigns) of the OTHER PART