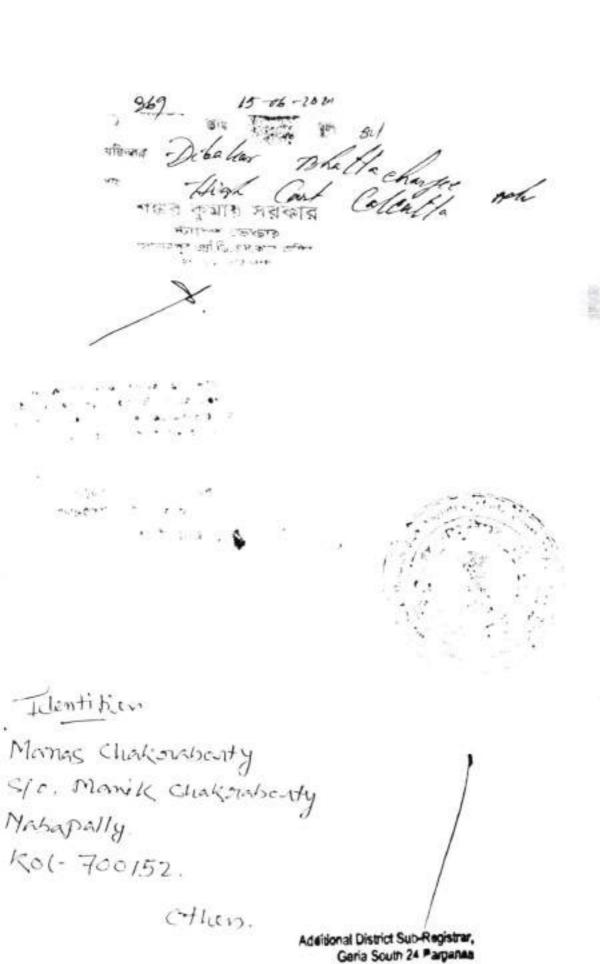

## WITNESSES

1. Manas Chargachonty Nabapally, Dhalua, Rol- 700152.

Egy Levens

Ruma Naskan

SIGNATURE OF THE LAND OWNERS

2. Babun Sardar Panchfota, Guna Kal-152

SP CONSTRUCTION Publish Naneur Pintu Debnoon

Finn Min Min De 1

SIGNATURE OF THE DEVELOPER

Drafted by:-

Dibakar Bhattacharjee .

Advocate.

High Court, Calcutta.

MB-359/2001.

Additional District Sub-Registrer, Garia South 24 Parganes