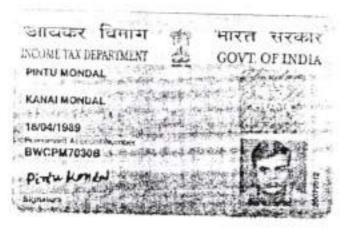

## AND

S.P. CONSTRUCTION (PAN NO. ADIFS6473Q) a Partnership Firm having its office at - 610, East Tentulberia, P.O.- Panchpota, P.S.- Sonarpur, Kolkata-700152 and represented by its Partners namely (1) SRI SUKANTA KUMAR MONDAL, (PAN NO. AHBPM 1094Q) son of Sri Subir Mondal, (2) SRI SUBRATA NASKAR (PAN NO. ACKPN6880H) son of Sri Santosh Naskar, both by faith -Hindu, by occupation- Business, residing at Dhalua, P.S.- Sonarpur, Kolkata-700152, (3) SRI PINTU DEBNATH (PAN NO. AGHPD4819P) son of Late Anil Debnath, by faith- Hindu, by occupation- Business, by nationality- Indian, residing at- L-7, Sreenagar Main Road, P.O.- Panchasayar, Police Station-Panchasayar, Kolkata- 700094 and (4) SRI PINTU MONDAL (PAN NO. BWCPM7030B) son of- Sri Kanai Chandra Mondal, by faith- Hindu, by occupation- Business, residing at- Radhanagar, P.S.- Sonarpur, Kolkata-700150, hereinafter called as the **DEVELOPER** (which terms or expressions shall unless excluded by or otherwise repugnant to the subject or context be deemed to mean and include their heirs, successors, executors, administrators, legal representatives and assigns) of the OTHER PART